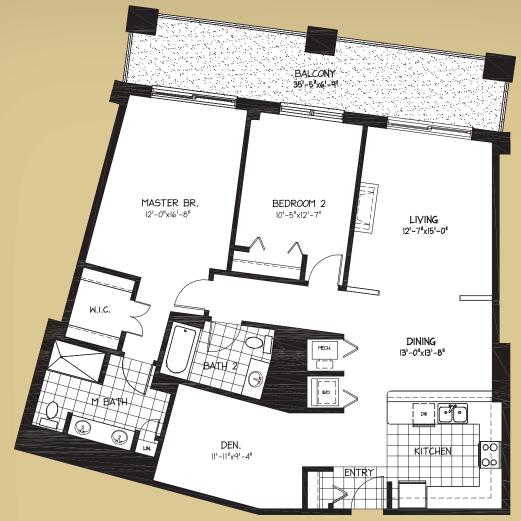

2 Bedrooms with Den • 1,662 S.F.

Building Two Unit 1

**Building Three** Unit 1

2 Bedrooms • 1,373 S.F.

Building Two Units 3, 9, & 707

**Building Three** Units 3, 11, & 709

2 Bedrooms • 1,332 S.F.

**Building Two** Units 4, 10, & 708