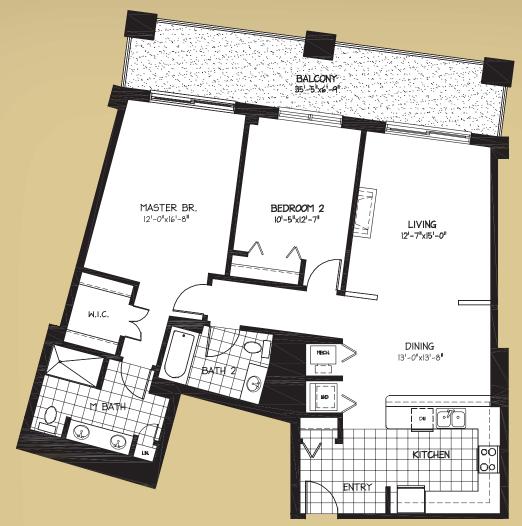

2 Bedrooms with Den • 1,662 S.F.

Building Two Unit 1

**Building Three** Unit 1

2 Bedrooms • 1,373 S.F.

Building Two Units 3, 9, & 707

**Building Three** Units 3, 11, & 709

2 Bedrooms • 1,332 S.F.

**Building Two** Units 4, 10, & 708

Building Three Units 4, 12, & 710

1 Bedroom with Den • 1,067 S.F.

Building Two Units 5, 11, 205, & 211 (Units 205 & 211 • 1,044 S.F.)

**Building Three** Units 7, 13, 207, & 213 (Units 207 & 213 • 1,044 S.F.)

2 Bedrooms • 1,196 S.F.

**Building Two** Units 6 & 12

**Building Three** Units 8 & 14

2 Bedrooms • 1,540 S.F.

Building Two Unit 701

Building Three Unit 701

3 Bedrooms • 1,983 S.F. not to scale

Building Two Units 705, & 709