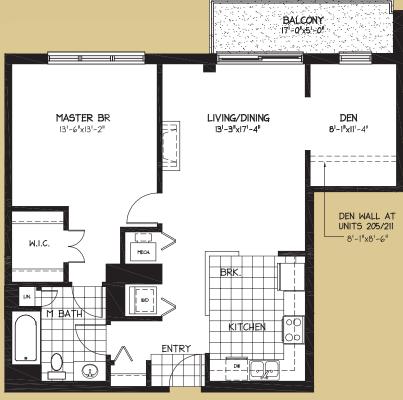

Building Three Units 4, 12, & 710

1 Bedroom with Den • 1,067 S.F.

Building Two Units 5, 11, 205, & 211 (Units 205 & 211 • 1,044 S.F.)

**Building Three** Units 7, 13, 207, & 213 (Units 207 & 213 • 1,044 S.F.)