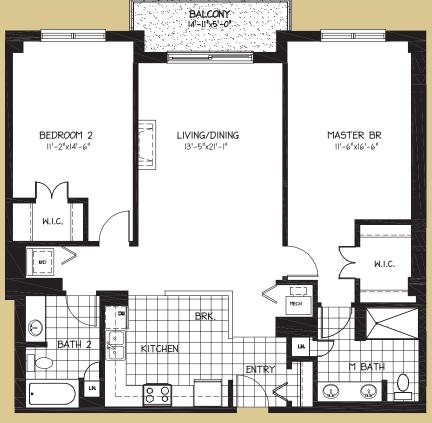

2 Bedrooms • 1,196 S.F.

**Building Two** Units 6 & 12

**Building Three** Units 8 & 14

2 Bedrooms • 1,540 S.F.

Building Two Unit 701

Building Three Unit 701

3 Bedrooms • 1,983 S.F. not to scale

Building Two Units 705, & 709