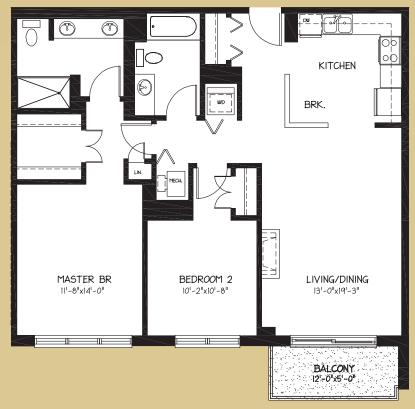

2 Bedrooms with Den • 1,662 S.F.

Building Two Unit 1

**Building Three** Unit 1

2 Bedrooms • 1,373 S.F.

Building Two Units 3, 9, & 707

**Building Three** Units 3, 11, & 709

2 Bedrooms • 1,332 S.F.

**Building Two** Units 4, 10, & 708

Building Three Units 4, 12, & 710

1 Bedroom with Den • 1,067 S.F.

Building Two Units 5, 11, 205, & 211 (Units 205 & 211 • 1,044 S.F.)

**Building Three** Units 7, 13, 207, & 213 (Units 207 & 213 • 1,044 S.F.)