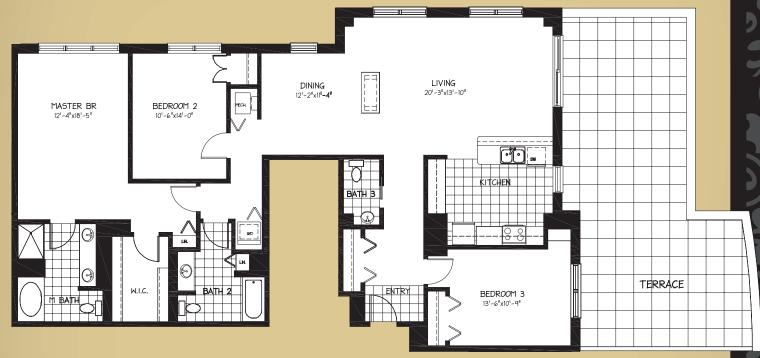

**Building Three Unit** 711

3 Bedrooms with Den • 2,140 S.F. not to scale

**Building Two** Units 706, & 710

**Building Three Unit** 712