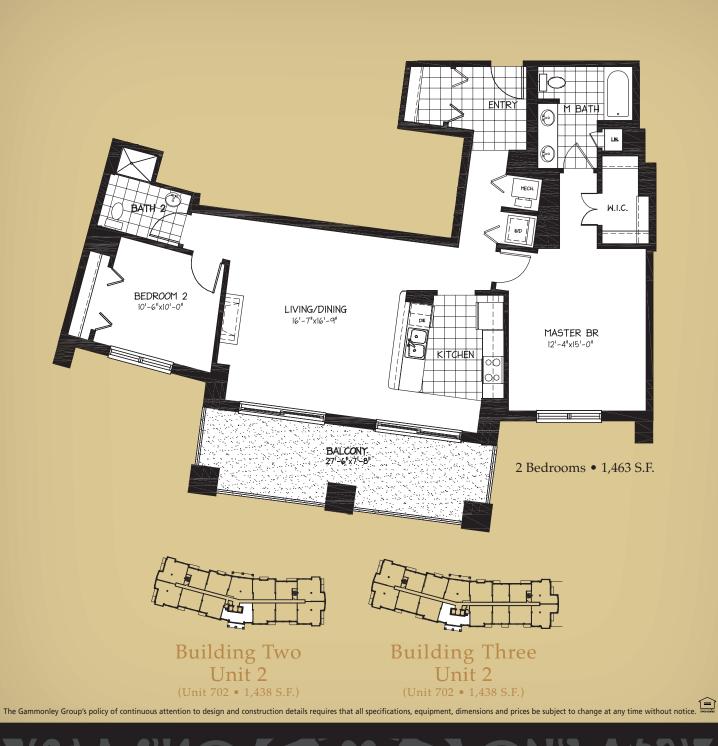

2 Bedrooms with Den • 1,662 S.F.

Building Two Unit 1

**Building Three** Unit 1

2 Bedrooms • 1,373 S.F.

Building Two Units 3, 9, & 707

**Building Three** Units 3, 11, & 709

2 Bedrooms • 1,332 S.F.

**Building Two** Units 4, 10, & 708