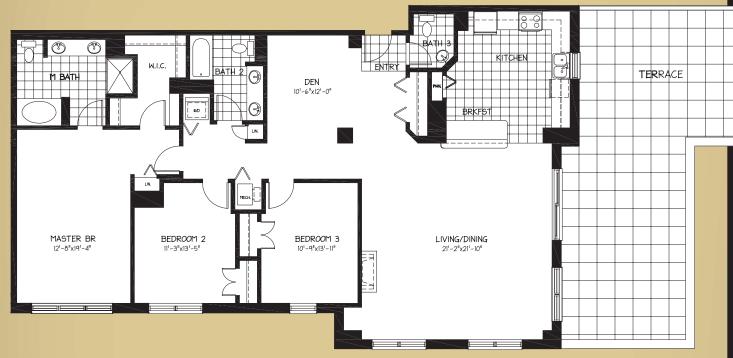

**Building Three Unit** 711

3 Bedrooms with Den • 2,140 S.F. not to scale

**Building Two** Units 706, & 710

**Building Three Unit** 712