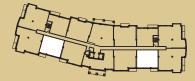

2 Bedrooms with Den • 1,662 S.F.

Building Two Unit 1

**Building Three** Unit 1

2 Bedrooms • 1,373 S.F.

Building Two Units 3, 9, & 707

**Building Three** Units 3, 11, & 709

2 Bedrooms • 1,332 S.F.

**Building Two** Units 4, 10, & 708

Building Three Units 4, 12, & 710

1 Bedroom with Den • 1,067 S.F.

Building Two Units 5, 11, 205, & 211 (Units 205 & 211 • 1,044 S.F.)

**Building Three** Units 7, 13, 207, & 213 (Units 207 & 213 • 1,044 S.F.)

2 Bedrooms • 1,196 S.F.

**Building Two** Units 6 & 12

**Building Three** Units 8 & 14

2 Bedrooms • 1,540 S.F.

Building Two Unit 701

Building Three Unit 701

3 Bedrooms • 1,983 S.F. not to scale

Building Two Units 705, & 709