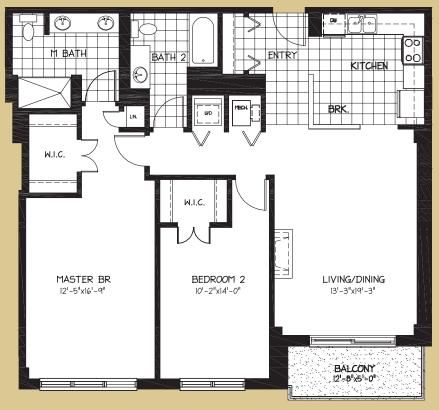

2 Bedrooms • 1,196 S.F.

**Building Two** Units 6 & 12

**Building Three** Units 8 & 14

2 Bedrooms • 1,540 S.F.

Building Two Unit 701

Building Three Unit 701

3 Bedrooms • 1,983 S.F. not to scale

Building Two Units 705, & 709